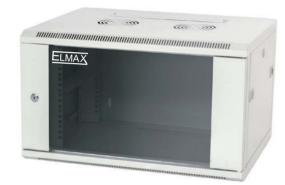

#### Features:

Exquisite design with precise dimensions and craftsmanship

Easy installation

Optional locks for side panels

Closable top/bottom cable entry openings Removable side panels and front/back doors for

operation and watching

Casters or support feet can be installed when it's on ground

Doors can be opened from the left or right Top cover is available to fans

#### Main material:

Cold-rolled steel

### Surface treatment:

Degreasing, pickling, phosphating, laundering, powder

Doors can be opened from the left or right