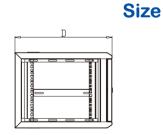

### Load capacity:

Static load:60KG

1.frame 2.front door 3.side panel

5.L-shaped bar

Adjustable front/back Earthing screw inside

front side

side

56 | E3 Safewell **E3** Safewell | 57

| TYPES                 | SMK6407 | SMK6409 | SMK6412 | SMK6416 |
|-----------------------|---------|---------|---------|---------|
| CAPACITY(U)           | 7U      | 9U      | 12U     | 16U     |
| WIDTH                 | 600     | 600     | 600     | 600     |
| /DEPTH                | 450     | 450     | 450     | 450     |
| /HEIGHT               | 416     | 483     | 616     | 816     |
| WHOLE PACKGE          |         |         |         |         |
| WIDTH                 | 620     | 620     | 620     | 620     |
| /DEPTH                | 470     | 470     | 470     | 470     |
| /HEIGHT               | 436     | 500     | 635     | 836     |
| VOLUMES ( <b>M</b> ³) | 0.108   | 0.146   | 0.185   | 0.223   |