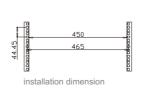

| TYPES                 | SMK6407 | SMK6409 | SMK6412 | SMK6416 |
|-----------------------|---------|---------|---------|---------|
| CAPACITY(U)           | 7U      | 9U      | 12U     | 16U     |
| WIDTH                 | 600     | 600     | 600     | 600     |
| /DEPTH                | 450     | 450     | 450     | 450     |
| /HEIGHT               | 416     | 483     | 616     | 816     |
| WHOLE PACKGE          |         |         |         |         |
| WIDTH                 | 620     | 620     | 620     | 620     |
| /DEPTH                | 470     | 470     | 470     | 470     |
| /HEIGHT               | 436     | 500     | 635     | 836     |
| VOLUMES ( <b>M</b> ³) | 0.108   | 0.146   | 0.185   | 0.223   |