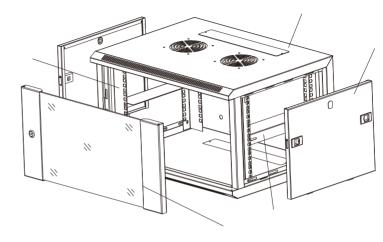

### Load capacity:

Static load:60KG

1.frame 2.front door 3.side panel

5.L-shaped bar

Adjustable front/back Earthing screw inside

front side

side

56 | E3 Safewell **E3** Safewell | 57

# **Technical parameters**

| NO. | NAMES           | QUANTITY | UNIT | MATERIALS                                       | SURFACE TREATMENT | REMARKS |
|-----|-----------------|----------|------|-------------------------------------------------|-------------------|---------|
| 1   | frames          | 1        | рс   | 1.0mm cold-rolled steel                         | powder coating    |         |
| 2   | front doors     | 1        | рс   | 4mm tempered glasses<br>1.2mm cold-rolled steel |                   |         |
| 3   | side doors      | 2        | pc   | 1.0mm cold-rolled steel                         | powder coating    |         |
| 4   | profile rails   | 4        | рс   | 1.5mm cold-rolled steel                         | powder coating    |         |
| 5   | L-shaped panels | 2        | рс   | 1.2mm cold-rolled steel                         | powder coating    |         |
| 6   | cage nuts       | 20       | рс   |                                                 |                   |         |