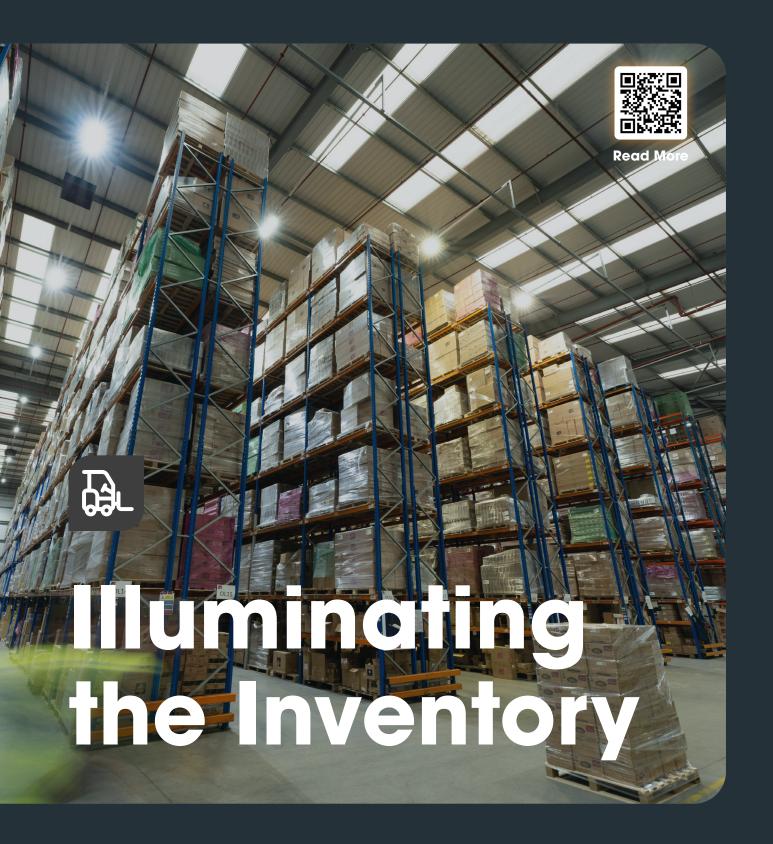

# Bright Bays the OCTO Way Ansell Lighting Warehouse

Ansell Lighting recently upgraded its warehouse in Warrington, Cheshire, to enhance operations and sustainability. Recognising the need for improved lighting, Ansell aimed to boost energy efficiency, flexibility, and safety. By installing advanced luminaires and integrating the OCTO smart control system, the company ensured optimal lighting conditions. This upgrade reflects Ansell's commitment to innovative solutions that support their growing business needs while prioritising environmental responsibility and operational excellence.

### The Challenge

Ansell Lighting's warehouse in Warrington had an outdated lighting system, leading to high costs and safety concerns. The system couldn't meet their growing operational needs, prompting the need for a lighting upgrade to improve sustainability, flexibility, energy efficiency and reduce maintenance, ensuring a safer and more productive workspace.

#### The Solution

Ansell Lighting upgraded the warehouse with Z LED Performance and Z LED Linear Opti-X luminaires. The Lighting Design team's strategic planning ensured optimal light levels. The OCTO smart lighting system allowed for precise control, enhancing flexibility and efficiency. These improvements addressed varying aisle sizes and ceiling heights, providing a comprehensive lighting solution.