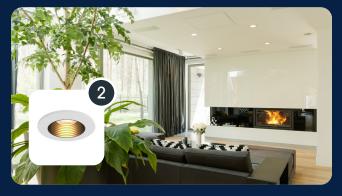

### **Atmosphere - Filaments**

Set the mood with a colour temperature as low as 2000K, complemented by the distinctive filament style lamps, creating a effortlessly chic and stylish ambiance.