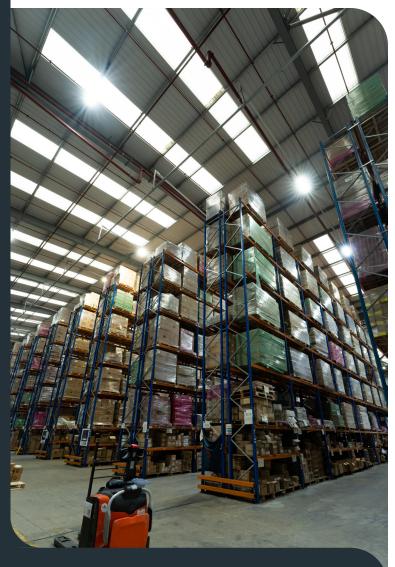

# Bright Bays the OCTO Way Ansell Lighting Warehouse

Ansell Lighting recently upgraded its warehouse in Warrington, Cheshire, to enhance operations and sustainability. Recognising the need for improved lighting, Ansell aimed to boost energy efficiency, flexibility, and safety. By installing advanced luminaires and integrating the OCTO smart control system, the company ensured optimal lighting conditions. This upgrade reflects Ansell's commitment to innovative solutions that support their growing business needs while prioritising environmental responsibility and operational excellence.

#### **The Result**

The new lighting system reduced energy consumption and maintenance costs, boosting operational efficiency and safety. OCTO Insight enabled predictive maintenance and better warehouse management. The upgrade saved over 9 tonnes of CO2e annually, with a two-year payback. Improved lighting conditions enhanced visual comfort and safety, showcasing the benefits of advanced lighting solutions.

### The Challenge

Ansell Lighting's warehouse in Warrington had an outdated lighting system, leading to high costs and safety concerns. The system couldn't meet their growing operational needs, prompting the need for a lighting upgrade to improve sustainability, flexibility, energy efficiency and reduce maintenance, ensuring a safer and more productive workspace.

#### The Solution

Ansell Lighting upgraded the warehouse with Z LED Performance and Z LED Linear Opti-X luminaires. The Lighting Design team's strategic planning ensured optimal light levels. The OCTO smart lighting system allowed for precise control, enhancing flexibility and efficiency. These improvements addressed varying aisle sizes and ceiling heights, providing a comprehensive lighting solution.