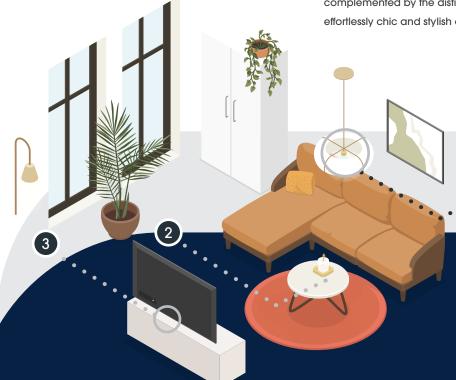

# Immersive TV Time

Transform your entertainment experience with colour-changing lights. Enhance mood, create customised themes and enjoy immersive ambient effects for an unforgettable living room experience.

# Relaxing Cosy Time

Indulge in ultimate relaxation with soothing dynamic light modes. Set serene ambiances, unwind with custom themes and immerse yourself in calming atmospheres for complete tranquility.