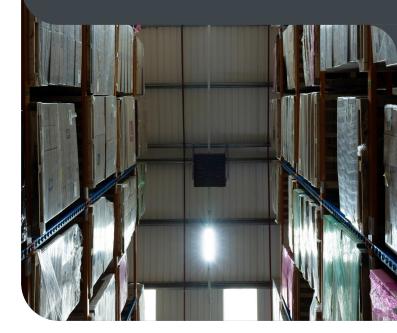

# Bright Bays the OCTO Way Ansell Lighting Warehouse

Ansell Lighting recently upgraded its warehouse in Warrington, Cheshire, to enhance operations and sustainability. Recognising the need for improved lighting, Ansell aimed to boost energy efficiency, flexibility, and safety. By installing advanced luminaires and integrating the OCTO smart control system, the company ensured optimal lighting conditions. This upgrade reflects Ansell's commitment to innovative solutions that support their growing business needs while prioritising environmental responsibility and operational excellence.

#### **The Result**

The new lighting system reduced energy consumption and maintenance costs, boosting operational efficiency and safety. OCTO Insight enabled predictive maintenance and better warehouse management. The upgrade saved over 9 tonnes of CO2e annually, with a two-year payback. Improved lighting conditions enhanced visual comfort and safety, showcasing the benefits of advanced lighting solutions.

### The Challenge

Ansell Lighting's warehouse in Warrington had an outdated lighting system, leading to high costs and safety concerns. The system couldn't meet their growing operational needs, prompting the need for a lighting upgrade to improve sustainability, flexibility, energy efficiency and reduce maintenance, ensuring a safer and more productive workspace.

#### The Solution

Ansell Lighting upgraded the warehouse with Z LED Performance and Z LED Linear Opti-X luminaires. The Lighting Design team's strategic planning ensured optimal light levels. The OCTO smart lighting system allowed for precise control, enhancing flexibility and efficiency. These improvements addressed varying aisle sizes and ceiling heights, providing a comprehensive lighting solution.