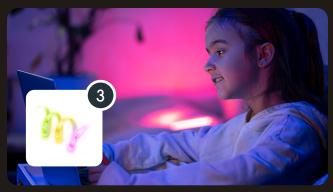

# Play Time - Venom Strip

With over 16 million colours to choose from your little one will love switching between all the colours of the rainbow during their bedroom playtime.