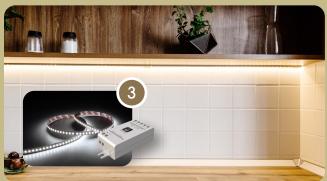

# **Task -** E-CELL Strip & OCTO Connector

Enhance kitchen tasks with E-CELL Strip LED's adjustable colour temperature (2700K - 6500K), perfect for focused food preparation.