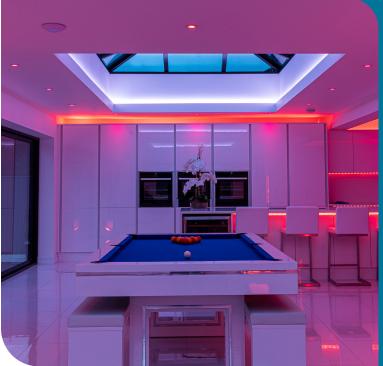

# Residential Radiance Modern Smart Home

Experience the revolution of smart lighting in the modern home with OCTO. Discover how one homeowner transformed their living space, leveraging OCTO's innovative solutions for complete control and unmatched convenience.

#### **The Result**

The integration of OCTO's smart lighting system resulted in a truly magical transformation of the living space. The homeowner could now set customised lighting scenes and animations, optimising energy usage and enhancing ambiance. With OCTO's seamless control and over-the-air updates, they experienced ongoing improvements and post-purchase value, achieving remarkable results in energy savings and overall living comfort.

#### **The Solution**

With OCTO's comprehensive ecosystem of products, the homeowner implemented a tailored solution for their living space. By utilising OCTO's Krait LED Strip, Cobra LED Strip, Tandem Bi-Directional wall lights, and Twistlock downlights, they gained precise control over their lighting, creating captivating environments for various activities.