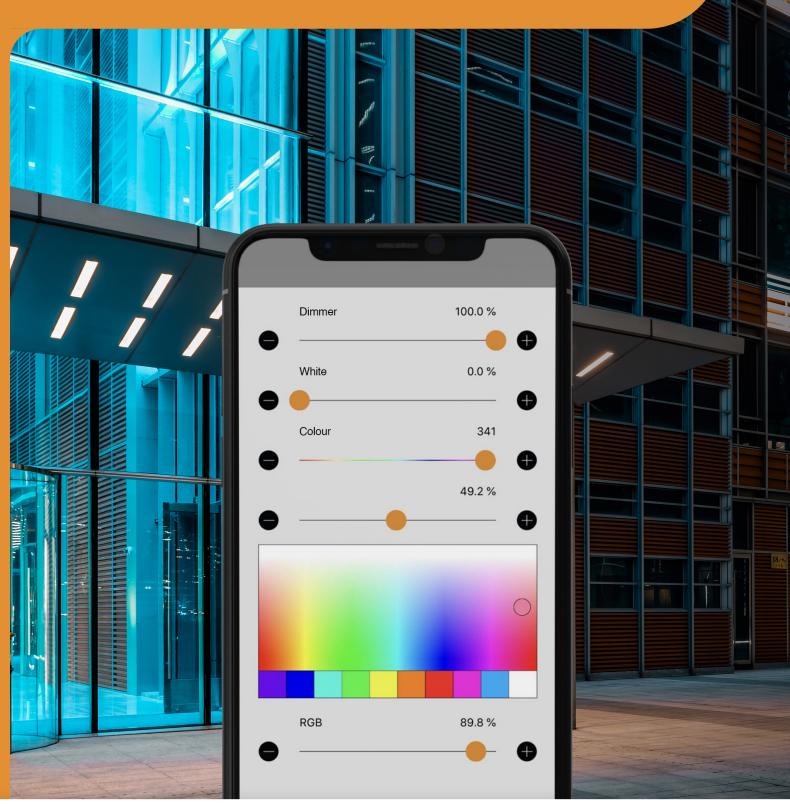

#### App

Control your lighting effortlessly from anywhere with an intuitive app, putting the power of customisation at your fingertips.

# **Key Features**

At the core of your OCTO home lighting experience are the innovative products that make it all possible. From sleek, energy-efficient luminaires that offer customisable brightness and colour, to intuitive sensors and smart switches that respond effortlessly to your presence, every element is designed to enhance your lifestyle. Control it all with our user-friendly app or simple voice commands! Let's take a closer look at some of the features of OCTO for the home...