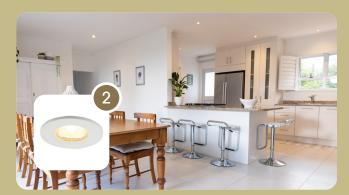

### **General - Prism Pro**

With colour temperature selection from 2700K - 6500K and dimming 10%-100% with up to an impressive 690 lumens, the Prism Pro is the ultimate all-rounder for kitchen lighting.