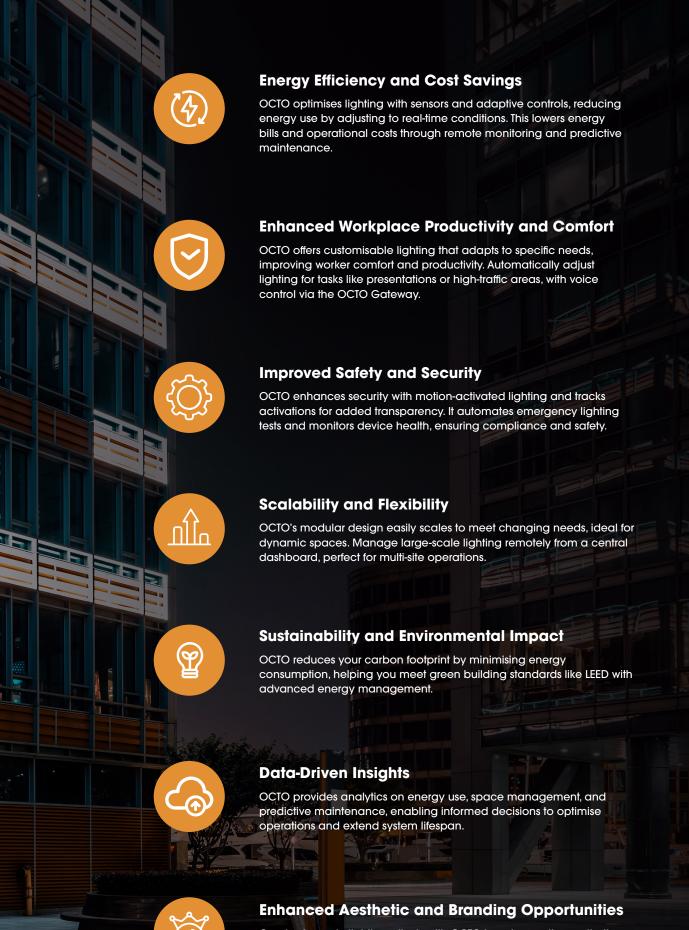

#### **Energy Efficiency and Cost Savings**

#### **Optimised Energy Use:**

Allow OCTO to reduce energy consumption by ensuring lights are at the correct brightness levels and only switched on when required.

#### **Eco-Friendly:**

By minimising unnecessary energy use, OCTO contributes to a more sustainable lifestyle and reduces your household's carbon footprint.