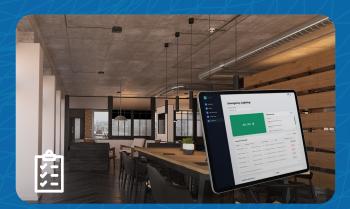

#### **OCTO Insight - Data Dashboard**

Gain real-time insights from your lighting systems with ease using OCTO Insight. Monitor your network of emergency lighting and receive live notifications of any failures or devices that need attention. Read more on the next page.

### A Closer Look at **OCTO Insight**

Octo Insight is your dynamic analytics tool which allows you to monitor, manage and make data-driven decisions. It helps keep your buildings safe and compliant with emergency monitoring, predicts when devices are reaching the end of their life and saves money by providing insights into energy consumption and comparisons across sites.

#### **Emergency Lighting**

It is crucial to ensure the safety and proper functioning of emergency lighting systems. Regular testing and maintenance are legal obligations, however undertaking these tasks manually can be costly, time-consuming and prone to imperfections. With OCTO Insight, you can access all your emergency test reports with just one click, securely stored in the cloud. You'll receive live notifications when issues arise and can plan maintenance more effectively using predictive maintenance data.