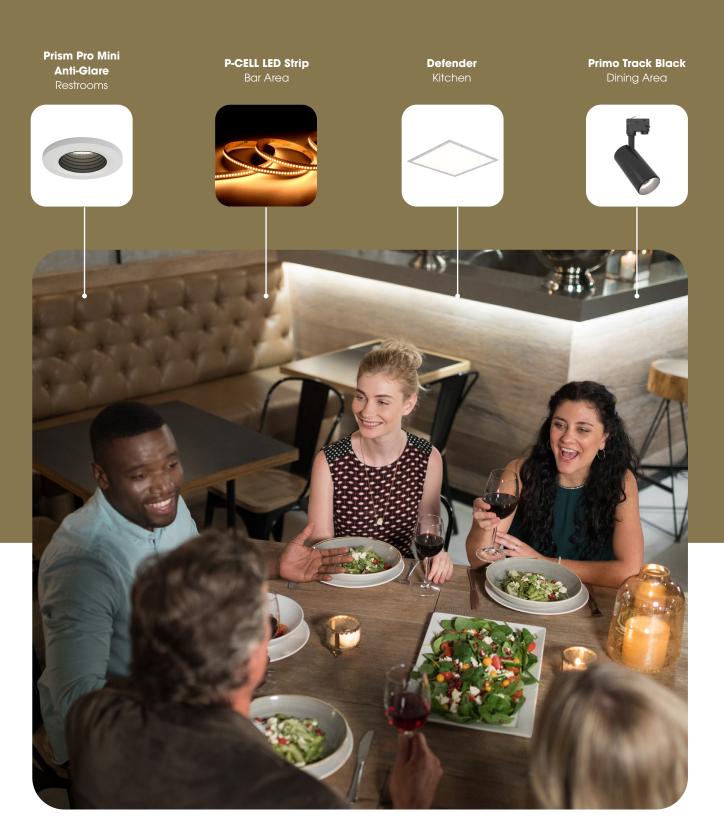

#### **OCTO Restaurant Revolution, Smart Lighting in Hospitality**

Redefine dining ambiance with **OCTO**, where every element can be meticulously crafted to elevate the dining experience. Tailored solutions curate a warm atmosphere, painting spaces with vibrant colours for mood-setting palettes. Mirroring natural transitions, shifting from bright lunches to intimate evenings, spotlighting culinary masterpieces, enhancing presentation and redefining the hospitality experience. With programmable settings, restaurants can embrace eco-friendly environments, enhancing appeal to environmentally conscious guests. In this realm, dining becomes art, illuminated by **OCTO Smart Lighting**, creating unforgettable moments for food enthusiasts.

#### Dining Delight

Tailored lighting elevates ambiance, enhancing guest experience and satisfaction.

#### Staff Comfort

Reduces strain, fatigue and creates a more comfortable working environment.

## **Custom Atmosphere**

Adjustable settings create unique dining experiences, tailored to guests' preferences and occasions.