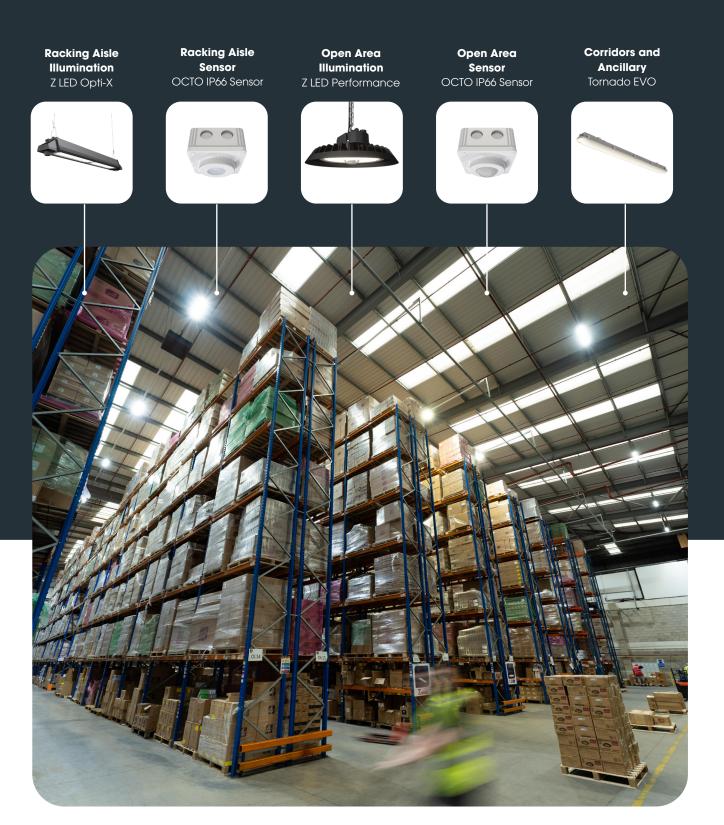

# Bright Bays the OCTO Way Ansell Lighting Warehouse

Ansell Lighting recently upgraded its warehouse in Warrington, Cheshire, to enhance operations and sustainability. Recognising the need for improved lighting, Ansell aimed to boost energy efficiency, flexibility, and safety. By installing advanced luminaires and integrating the OCTO smart control system, the company ensured optimal lighting conditions. This upgrade reflects Ansell's commitment to innovative solutions that support their growing business needs while prioritising environmental responsibility and operational excellence.

#### The Solution

Ansell Lighting upgraded the warehouse with Z LED Performance and Z LED Linear Opti-X luminaires. The Lighting Design team's strategic planning ensured optimal light levels. The OCTO smart lighting system allowed for precise control, enhancing flexibility and efficiency. These improvements addressed varying aisle sizes and ceiling heights, providing a comprehensive lighting solution.