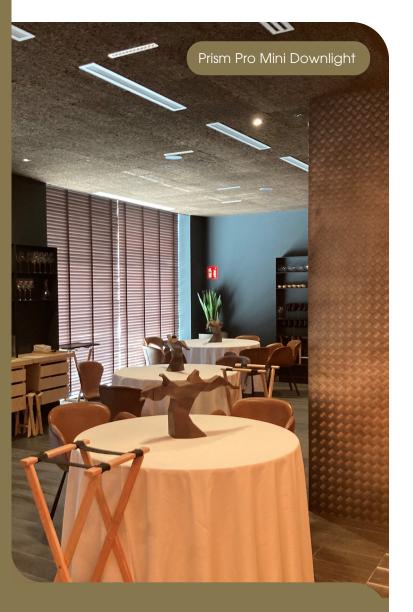

## Illuminating Intimacy En La Parra Restaurant

En La Parra, based in Salamanca, Spain, decided to expand and improve its facilities in order to debut its recent award: the Michelin Star 2022. Placing the customer experience at the heart of their concept is one of the many reasons for implementing a new lighting system, along with our intelligent control system, OCTO.

#### **The Result**

The results were transformative. Visual comfort and dynamic lighting scenarios enhanced the gastronomic journey. Energy efficient luminaires like the **Boa LED Strip** and **Prism Pro family** contributed to significant savings.

#### The Challenge

En La Parra faced the challenge of outdated lighting, prompting the need for a comprehensive system upgrade to enhance both aesthetic and functional aspects of their restaurant ambiance.

#### The Solution

Faced with outdated lighting, the challenge was to revamp the entire system to create a modern and adaptable environment. The solution involved implementing advanced technology, for a transformative upgrade that harmonised aesthetics and functionality.