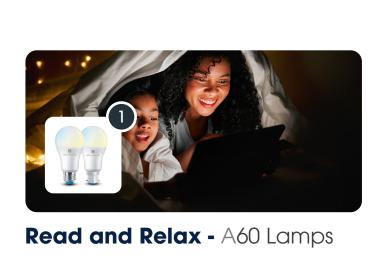

# Nighttime Comfort

Nighttime scene provides soft, dimmable nightlights, comforting children and encouraging uninterrupted sleep.

The A60 tunable white lamps offer colour temperatures as low as 2200K, creating an ideal, calming ambiance for your pre-bedtime wind-down and reading sessions.