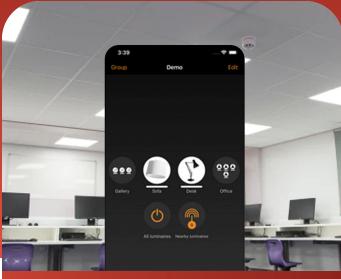

#### **OCTO Insight - Data Dashboard**

Gain real-time insights from your lighting systems with ease using OCTO Insight. Monitor your network of emergency lighting and receive live notifications of any failures or devices that need attention. Read more on the next page.

### A Closer Look at **OCTO Insight**

Octo Insight is your dynamic analytics tool which allows you to monitor, manage and make data-driven decisions. It helps keep your buildings safe and compliant with emergency monitoring, predicts when devices are reaching the end of their life and saves money by providing insights into energy consumption and comparisons across sites.