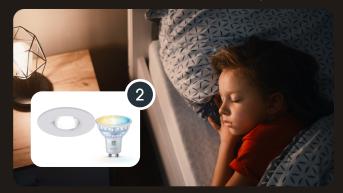

# General - Edge & GU10 Lamp

With soft white light for nighttime and bright white lights for activity and study time, the GU10 colour changing lamp is sure to create the perfect atmosphere for your child's room, any time of the day.