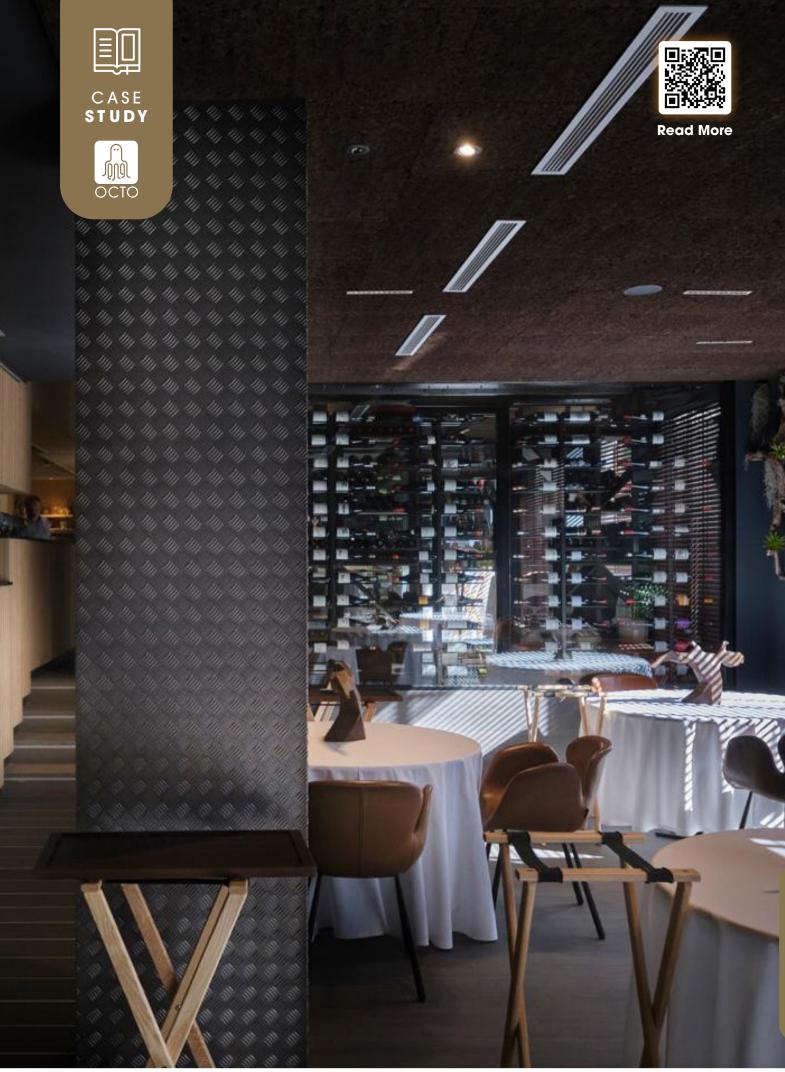

## Illuminating Intimacy En La Parra Restaurant

En La Parra, based in Salamanca, Spain, decided to expand and improve its facilities in order to debut its recent award: the Michelin Star 2022. Placing the customer experience at the heart of their concept is one of the many reasons for implementing a new lighting system, along with our intelligent control system, OCTO.

#### **The Result**

The results were transformative. Visual comfort and dynamic lighting scenarios enhanced the gastronomic journey. Energy efficient luminaires like the **Boa LED Strip** and **Prism Pro family** contributed to significant savings.

#### The Challenge

En La Parra faced the challenge of outdated lighting, prompting the need for a comprehensive system upgrade to enhance both aesthetic and functional aspects of their restaurant ambiance.

#### The Solution

Faced with outdated lighting, the challenge was to revamp the entire system to create a modern and adaptable environment. The solution involved implementing advanced technology, for a transformative upgrade that harmonised aesthetics and functionality.