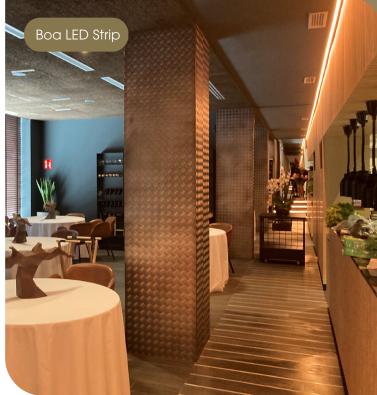

## Illuminating Intimacy En La Parra Restaurant

En La Parra, based in Salamanca, Spain, decided to expand and improve its facilities in order to debut its recent award: the Michelin Star 2022. Placing the customer experience at the heart of their concept is one of the many reasons for implementing a new lighting system, along with our intelligent control system, OCTO.

#### **The Result**

The results were transformative. Visual comfort and dynamic lighting scenarios enhanced the gastronomic journey. Energy efficient luminaires like the **Boa LED Strip** and **Prism Pro family** contributed to significant savings.

#### The Challenge

En La Parra faced the challenge of outdated lighting, prompting the need for a comprehensive system upgrade to enhance both aesthetic and functional aspects of their restaurant ambiance.

#### The Solution

Faced with outdated lighting, the challenge was to revamp the entire system to create a modern and adaptable environment. The solution involved implementing advanced technology, for a transformative upgrade that harmonised aesthetics and functionality.